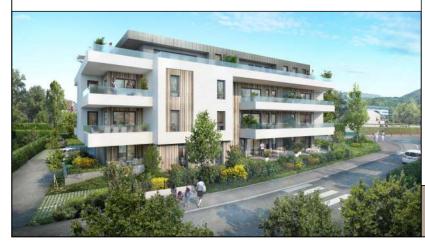

|                      |  |
| Séjour - Cuisine     | 32,69                |  |
| Entrée - Dégagement  | 12,34                |  |
| Penderie - Rangement | 1,17                 |  |
| Buanderie            | 2,81                 |  |
| Suite 1              | 14,24                |  |
| Chambre 2            | 10,13                |  |
| Chambre 3            | 11,26                |  |
| Salle de Bain        | 3,51                 |  |
| WC                   | 1,90                 |  |
| TOTAL SURFACES       | 90,05 m <sup>2</sup> |  |
| SURFACES ANNEXES     |                      |  |
| Terrasse             | 23,86                |  |
| Jardin               | 55,87                |  |
| Bordure privative    | 13,00                |  |
| ,                    | 92.73 m²             |  |





DOCUMENT NON CONTRACTUEL. PLAN SUSCEPTIBLE DE MODIFICATIONS POUR DES RAISONS D'ORDRE ADMINISTRATIF, RÉGLEMENTAIRE ET TECHNIQUE. ATTENTION, LES OUVERTURES SONT DONNÉES À TITRE INDICATIF ET POURRONT FAIRE L'OBJET DE MODIFICATIONS EN COURS D'ÉTUDE. LES AMÉNAGEMENTS SONT DONNÉS À TITRE INDICATIF, SE RÉFÉRER À LA NOTICE DE VENTE.