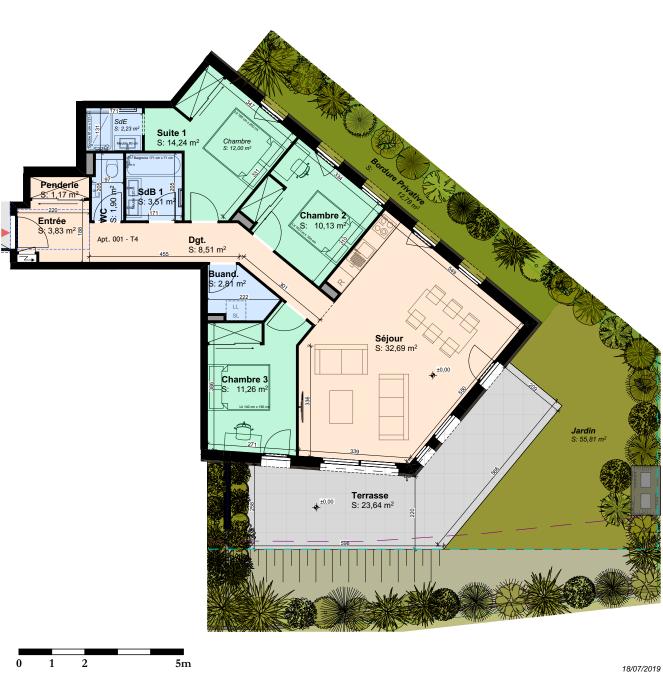

## PLAN DE VENTE

| NIVEAU: | Rez-de-jardin |
|---------|---------------|
| APT.:   | 001           |
| TYPE:   | T4            |

| APPARTEMENT 001      |                      |  |
|----------------------|----------------------|--|
| SURFACES             | M²                   |  |
|                      |                      |  |
| Séjour - Cuisine     | 32,69                |  |
| Entrée - Dégagement  | 12,34                |  |
| Penderie - Rangement | 1,17                 |  |
| Buanderie            | 2,81                 |  |
| Suite 1              | 14,24                |  |
| Chambre 2            | 10,13                |  |
| Chambre 3            | 11,26                |  |
| Salle de Bain        | 3,51                 |  |
| WC                   | 1,90                 |  |
| TOTAL SURFACES       | 90,05 m <sup>2</sup> |  |
| SURFACES ANNEXES     |                      |  |
| Terrasse             | 23,86                |  |
| Jardin               | 55,87                |  |
| Bordure privative    | 13,00                |  |
| ,                    | 92.73 m²             |  |

DOCUMENT NON CONTRACTUEL. PLAN SUSCEPTIBLE DE MODIFICATIONS POUR DES RAISONS D'ORDRE ADMINISTRATIF, RÉGLEMENTAIRE ET TECHNIQUE. ATTENTION, LES OUVERTURES SONT DONNÉES À TITRE INDICATIF ET POURRONT FAIRE L'OBJET DE MODIFICATIONS EN COURS D'ÉTUDE. LES AMÉNAGEMENTS SONT DONNÉS À TITRE INDICATIF, SE RÉFÉRER À LA NOTICE DE VENTE.